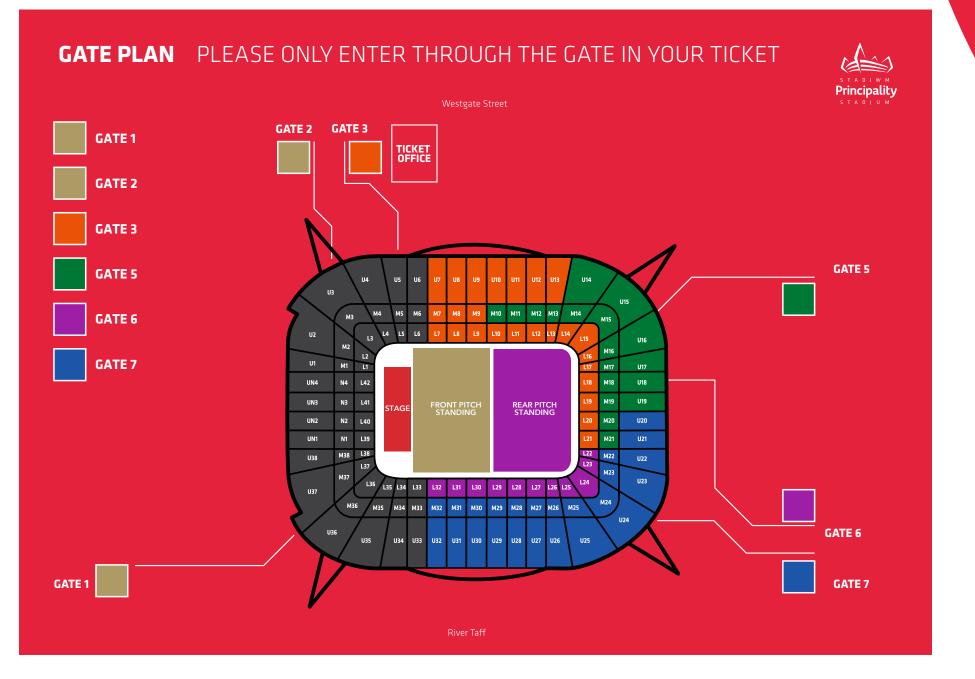

## **BAG SEARCH**

Your waiting time will be longer if you bring a bag. We will not permit large bags into the stadium, only small bags and handbags allowed.

No larger than A4 Size (30cm x20cm x20cm)