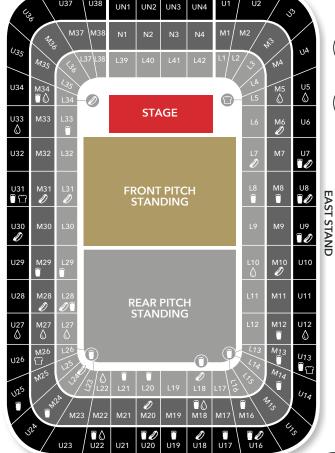

#### **QUIET ROOM**

The quiet room is located opposite 426. Please speak to your nearest steward for access.

**STADIUM ROOF CLOSED** 

## **FOOD & BEVERAGE**

At Principality Stadium we want to ensure you have the best experience when attending your chosen event. Please find below a list of food and beverages available from gates open until the main act appear on stage (approx. 18:45)

#### **INSIDE THE GATE**

Gate 3 - Burger Van (gluten free and vegan option), Captain Joe's Plant Based food, Sweeties Pick and Mix and Ginny Gin

Gate 6 - Burger Van (vegan option), Chang's wok, Craft Beer.

#### ON THE CONCOURSE

All our outlets, displayed on the map, we will be offering Hotdogs and Pasties (Vegan option available), Crisps, confectionary, the below extras have been put in place to cater for your needs:

- Level 3 308, 329 Plant based medley bowls (Gluten free and Vegan), 314 Mr Croquewich (gluten free and vegan), 322 Craft beer and gin.
- Level 4 406, 431 Plant base medley bowls (Vegan and Gluten free) Nachos (vegetarian or gluten free), 414 Gin and Butchers Block serving Burgers , 416 Craft Beer, 421 Pick and Mix and Rum Bar.
- Level 6 609, 629 Plant Based Medley Bowl (gluten free and vegan) 621 Pick & Mix, Slush Popcorn, Frozen cocktails, Butchers block Burgers (gluten free and vegan options), 622 Cocktails.

Any additional needs or requirements, please contact customer care. customercare@wru.wales

**NORTH STAND** 

**SOUTH STAND** 