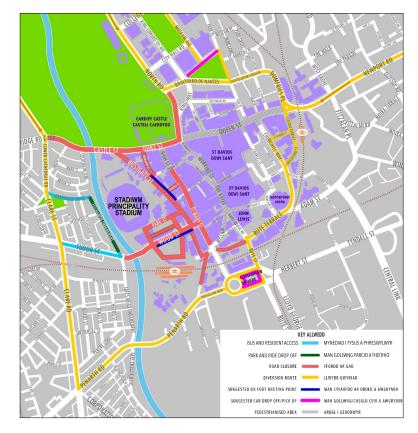

# **ROAD**

Ticket holders are encouraged to plan their travel well ahead and make allowances for busy motorways and trunk roads.

Traffic information service for **motorways and trunk roads** in Wales can be found <u>here</u>

# **PARK & RIDE**

Full **park and ride** information from Cardiff Bus can be found here

# **ROAD CLOSURES**

#### All roads will close 2pm - midnight.

Full details from Cardiff Council please click here

Ticket holders are encouraged to consider walking, cycling and public transport when travelling to the stadium.

For up to date information, please click here:

Cardiff Council - Travel advice for major events

FAN GUIDE 6 PRINCIPALITY STADIUM